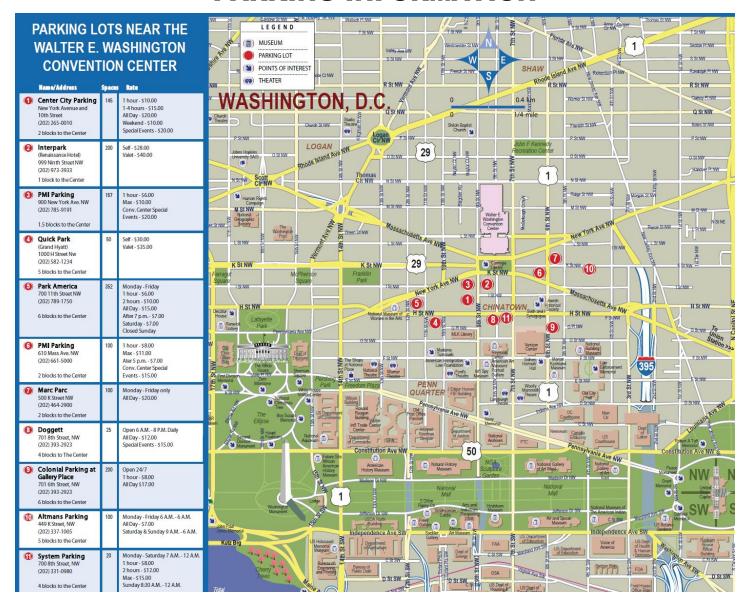

### PARKING INFORMATION

For Information on Hotels nearby the Convention Center, please call Hans Travel!

1-800-963-4267

Get special discounts when you book through Hans Travel!

**Sponsored by Hans Travel** 

### **DIRECTIONS TO THE TOURNAMENT**

801 Mt Vernon Pl NW, Washington, DC 20001

The Walter E. Washington Convention Center is located between 7th and 9th Streets and N Street and Mt. Vernon Place in downtown DC, right across from Carnegie Library at Mt. Vernon Square.