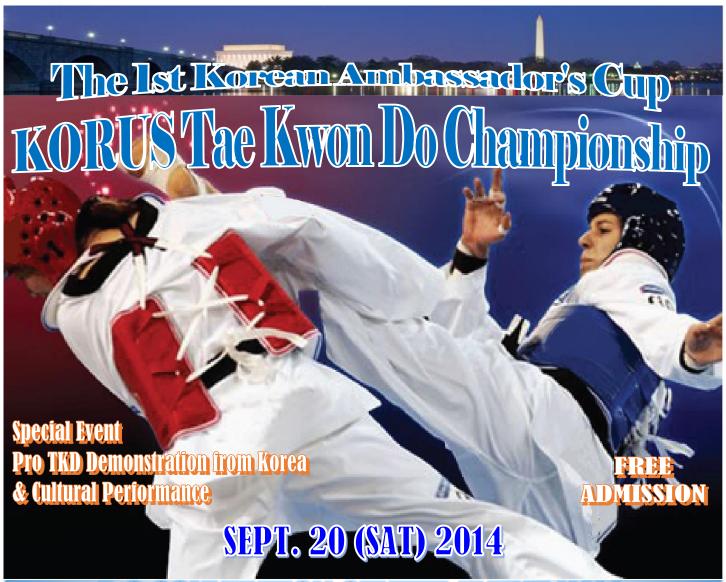

## Greetings

June 11, 2014

Dear Taekwondo Brothers and Sisters:

It is a great honor for me to serve as the tournament president of the 1<sup>ST</sup> Korean Ambassador's Cup KORUS Taekwondo Championship, scheduled on September 20, 2014, at the Washington Convention Center in North West Washington DC. The event will begin at 10:00 AM. I look forward to seeing you all.

### Invitation

June 11, 2014

Dear Sir or Madam

I would like to cordially invite you to
The 1<sup>st</sup> Korean Ambassador's Cup KORUS Tae Kwon Do Championship

The 1<sup>st</sup> Korean Ambassador's Cup KORUS Tae Kwon Do Championship will start this year and will be held biennially with the object of strengthening martial arts spirit and good sportsmanship.

# The 1st Korean Ambassador's Cup KORUS Tae Kwon Do Championship