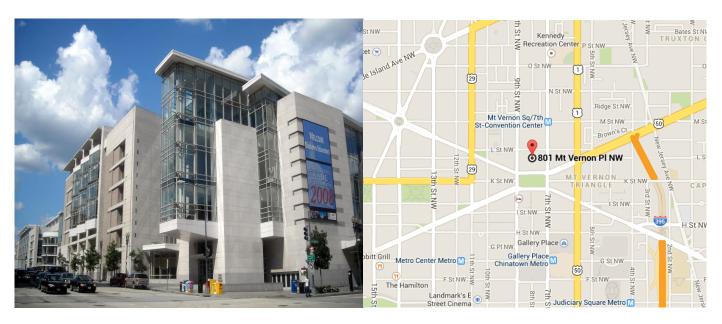

## **D.C CONVENTION CENTER EVENT HALL**

801 Mt Vernon Place NW, Washington, DC 20001

Near Mt. Vernon Square 7th St. Convention Center Metro Station

**ELECTRONICS** 

Hon. President, Korean Amb. **Ho Young Ahn President, Grand Master** Jhoon Rhee Chairman, Grand Master **Koang Woong Kim Director, Grand Master Moon Hyeong Lee** 

### **DIRECTIONS TO THE TOURNAMENT**

801 Mt Vernon Pl NW, Washington, DC 20001

The Walter E. Washington Convention Center is located between 7th and 9th Streets and N Street and Mt. Vernon Place in downtown DC, right across from Carnegie Library at Mt. Vernon Square.